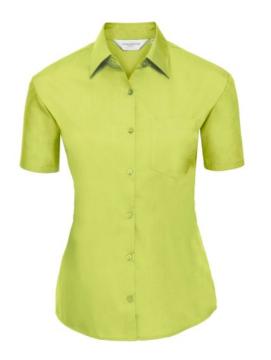

## RUSSELL MEN'S SHORT SLEEVE POLYCOTTON EASY CARE POPLIN

#### **Basic informations**

Size: S

Length: 37 Width: 28 Height: 19

Size: S

Color: Lemon green

# **Specification**

RUSSELL women's short sleeve shirt POLYCOTTON EASY CARE POPLIN. Elegant and versatile material. Classic, two buttons on cuff.35% Poplin cotton / 65% polyester, 110/105 g / m2. Drying at 50 degrees. EASY CARE - fast drying, easy to iron white XS light-Roy L